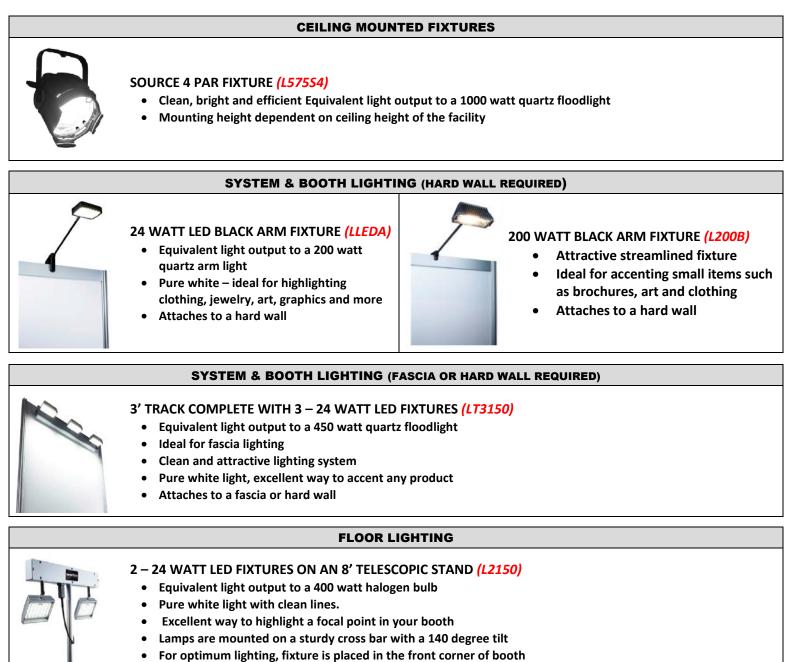

# **SHOWTECH** is pleased to offer the rental lighting options listed below. Adding additional lighting to your booth creates a dramatic visual impact when done right!

• Covers approximately an 8' x 8' area

| RENTAL LIGHTING                                        |                                                             |                   |                  |        |  |  |  |  |  |  |
|--------------------------------------------------------|-------------------------------------------------------------|-------------------|------------------|--------|--|--|--|--|--|--|
|                                                        | RENTAL LIGHTING                                             |                   |                  |        |  |  |  |  |  |  |
| QTY                                                    | DESCRIPTION                                                 | ADVANCED<br>PRICE | REGULAR<br>PRICE | AMOUNT |  |  |  |  |  |  |
|                                                        | CEILING MOUNTED                                             | FIXTURES          |                  |        |  |  |  |  |  |  |
| Source 4 Par Fixture (L575S4) \$214.00 \$300.00        |                                                             |                   |                  |        |  |  |  |  |  |  |
| SYSTEM & BOOTH LIGHTING (HARD WALL REQUIRED)           |                                                             |                   |                  |        |  |  |  |  |  |  |
|                                                        | 24 watt LED black arm light fixture<br>(LLEDA)              | \$99.00           | \$139.00         |        |  |  |  |  |  |  |
|                                                        | 200 watt black arm fixture<br>(L200B)                       | \$84.00           | \$118.00         |        |  |  |  |  |  |  |
| SYSTEM & BOOTH LIGHTING (FASCIA OR HARD WALL REQUIRED) |                                                             |                   |                  |        |  |  |  |  |  |  |
|                                                        | 3ft track complete with 3 – 24 watt LED fixtures (LT3150)   | \$166.00          | \$232.00         |        |  |  |  |  |  |  |
|                                                        | FLOOR LIGHTING                                              |                   |                  |        |  |  |  |  |  |  |
|                                                        | 2 – 24 watt LED fixtures on an 8ft telescopic stand (L2150) | \$124.00          | \$174.00         |        |  |  |  |  |  |  |