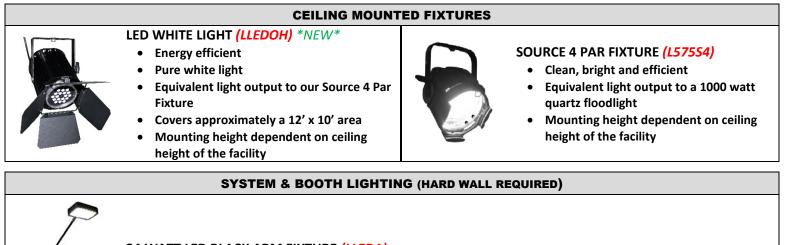

## 24 WATT LED BLACK ARM FIXTURE (LLEDA)

- Equivalent light output to a 200 watt quartz arm light
- Pure white ideal for highlighting clothing, jewelry, art, graphics and more
- Attaches to a hard wall

## 3' TRACK COMPLETE WITH 3 – 24 WATT LED FIXTURES (LT3150)

- Equivalent light output to a 450 watt quartz floodlight
- Ideal for fascia lighting
- Clean and attractive lighting system
- Pure white light, excellent way to accent any product
- Attaches to a fascia or hard wall