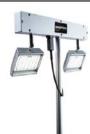

### 2 – 24 WATT LED FIXTURES ON AN 8' TELESCOPIC STAND (L2150)

- Equivalent light output to a 400 watt halogen bulb
- Pure white light with clean lines.
- Excellent way to highlight a focal point in your booth
- Lamps are mounted on a sturdy cross bar with a 140 degree tilt
- For optimum lighting, fixture is placed in the front corner of booth
- Covers approximately an 8' x 8' area