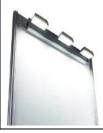

#### 3' TRACK COMPLETE WITH 3 – 24 WATT LED FIXTURES (LT3150)

- Equivalent light output to a 450 watt quartz floodlight
- Ideal for fascia lighting
- Clean and attractive lighting system
- Pure white light, excellent way to accent any product
- Attaches to a fascia or hard wall