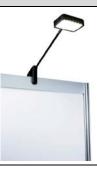

# 24 WATT LED BLACK ARM FIXTURE (LLEDA)

- Equivalent light output to a 200 watt quartz arm light
- Pure white ideal for highlighting clothing, jewelry, art, graphics and more
- Attaches to a hard wall