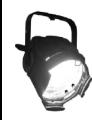

## **LED WHITE LIGHT (LLEDOH)** \*NEW\*

- Energy efficient
- Pure white light
- Equivalent light output to our Source 4 Par Fixture
- Covers approximately a 12' x 10' area
- Mounting height dependent on ceiling height of the facility