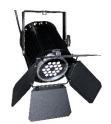

#### **SOURCE 4 PAR FIXTURE (L575S4)**

- Clean, bright and efficient
- Equivalent light output to a 1000 watt quartz floodlight
- Mounting height dependent on ceiling height of the facility