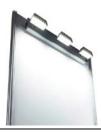

#### 3' TRACK COMPLETE WITH 3 – 24 WATT LED FIXTURES (LT3150)

- Equivalent light output to a 450 watt quartz floodlight
- Ideal for fascia lighting
- Clean and attractive lighting system
- Pure white light, excellent way to accent any product
- · Attaches to a fascia or hard wall