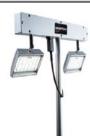

## 2 – 24 WATT LED FIXTURES ON AN 8' TELESCOPIC STAND (L2150)

- · Equivalent light output to a 400 watt halogen bulb
- Pure white light with clean lines.
- Excellent way to highlight a focal point in your booth
- Lamps are mounted on a sturdy cross bar with a 140 degree tilt
- For optimum lighting, fixture is placed in the front corner of booth
- Covers approximately an 8' x 8' area