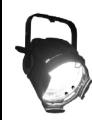

## **LED WHITE LIGHT (LLEDOH)** \*NEW\*

- Energy efficient
- Pure white light
- Equivalent light output to our Source 4 Par Fixture
- Covers approximately a 12' x 10' area
- Mounting height dependent on ceiling height of the facility