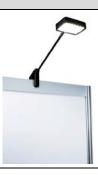

# 24 WATT LED BLACK ARM FIXTURE (LLEDA)

- Equivalent light output to a 200 watt quartz arm light
- Pure white ideal for highlighting clothing, jewelry, art, graphics and more
- · Attaches to a hard wall