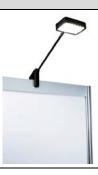

## 24 WATT LED BLACK ARM FIXTURE (LLEDA)

- Equivalent light output to a 200 watt quartz arm light
- Pure white ideal for highlighting clothing, jewelry, art, graphics and more
- · Attaches to a hard wall