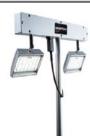

### **CEILING MOUNTED FIXTURES**

## **LED WHITE LIGHT (LLEDOH)** \*NEW\*

- Energy efficient
- Pure white light
- Equivalent light output to our Source 4 Par Fixture
- Covers approximately a 12' x 10' area
- Mounting height dependent on ceiling height of the facility

## **SOURCE 4 PAR FIXTURE (L575S4)**

- Clean, bright and efficient
- Equivalent light output to a 1000 watt quartz floodlight
- Mounting height dependent on ceiling height of the facility