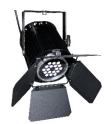

## **SOURCE 4 PAR FIXTURE (L575S4)**

- Clean, bright and efficient
- Equivalent light output to a 1000 watt quartz floodlight
- Mounting height dependent on ceiling height of the facility