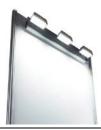

### 3' TRACK COMPLETE WITH 3 – 24 WATT LED FIXTURES (LT3150)

- Equivalent light output to a 450 watt quartz floodlight
- Ideal for fascia lighting
- Clean and attractive lighting system
- Pure white light, excellent way to accent any product
- Attaches to a fascia or hard wall