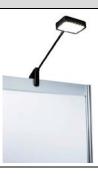

## 24 WATT LED BLACK ARM FIXTURE (LLEDA)

- Equivalent light output to a 200 watt quartz arm light
- Pure white ideal for highlighting clothing, jewelry, art, graphics and more
- Attaches to a hard wall