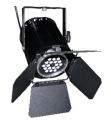

#### **SOURCE 4 PAR FIXTURE (L575S4)**

- Clean, bright and efficient
- Equivalent light output to a 1000 watt quartz floodlight
- Mounting height dependent on ceiling height of the facility