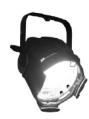

## **LED WHITE LIGHT (LLEDOH)** \*NEW\*

- Energy efficient
- Pure white light
- Equivalent light output to our Source 4 Par Fixture
- Covers approximately a 12' x 10' area
- Mounting height dependent on ceiling height of the facility