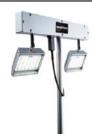

## **LED WHITE LIGHT (LLEDOH)** \*NEW\*

- Energy efficient
- Pure white light
- Equivalent light output to our Source 4 Par Fixture
- Covers approximately a 12' x 10' area
- Mounting height dependent on ceiling height of the facility

#### **SOURCE 4 PAR FIXTURE (L575S4)**

- Clean, bright and efficient
- Equivalent light output to a 1000 watt quartz floodlight
- Mounting height dependent on ceiling height of the facility