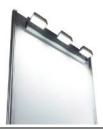

#### 3' TRACK COMPLETE WITH 3 – 24 WATT LED FIXTURES (LT3150)

- Equivalent light output to a 450 watt quartz floodlight
- Ideal for fascia lighting
- Clean and attractive lighting system
- Pure white light, excellent way to accent any product
- · Attaches to a fascia or hard wall